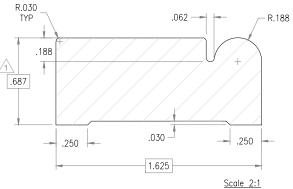

ROYAL Mouldings PROFILE DRAWING UNCONTROLLED IF PRINTED R.030 TYP .188 .687

7252

CONTROL: 021600-1

REVISION:

Finished Surface

**Embossed Surface** 

DESCRIPTION:

BY:

SEQ: DATE:

|                                                                                                                 |                                 | Florida Brick Mould |               |                         |                |
|-----------------------------------------------------------------------------------------------------------------|---------------------------------|---------------------|---------------|-------------------------|----------------|
|                                                                                                                 |                                 | CUSTOMER:           | SUBSTRATE:    | TOT. AREA:              | DRAWN:         |
|                                                                                                                 |                                 | CUST, DWG:          | FINISH PERIM: | CELL AREA:<br>CAP AREA: | DATE:          |
| UNSPEC, DIMENSIONS ARE REF. UNSPEC, INSIDE RADII 0.010 BOXED DIMENSIONS ARE ± 0.016 UNSPEC, OUTSIDE RADII 0.010 |                                 | LIAISON:            | BENDABLE?     | FLEX AREA:              | SCALE: NOTED A |
| BOXED ANGLE DIMS ARE ± 1,0°                                                                                     | UNSPEC, FLATNESS - FLAT/CONCAVE | PROCESS:            | EMBOSSED?     | RIG. AREA:              | PROJECT:       |
| Profile 1207 ALL RIGHTS RESERVED                                                                                |                                 |                     |               |                         |                |